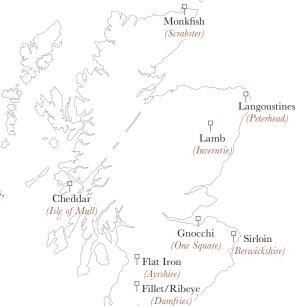

## STEAKS

All our steaks are dry-aged for 28 days from farms within Scotland; working closely with our local butcher we ensure we have the best prime Scotch beef cuts available at One Square.

20.50 Flat iron 220g BREED British Blue FARM Purdie farm of Ayrshire Rump cut with the tenderness of a sirloin, best served medium rare Scotch fillet 220g 34.50 BREED Charolais FARM Barbour farm of Dumfries Lightly marbled beef, succulent flavour, premium cut Aged Sirloin 220g 27.50 BREED Luing FARM Fullerton farm of Berwickshire Originally from Isle of Luing, exceptionally tender & flavoursome CHEF'S PREMIUM CUT from Henderson farm of Dumfries Campbell's Gold Ribeye 280g 30.50 Rich marbling & ribboning of fat running through the ribeye that dissolves during cooking maximising flavour All served with smoked vine tomatoes, sautéed field mushrooms, watercress and your choice of sauce from: peppercorn, red wine, shallot and bone marrow, béarnaise or sauce Diane

From prime ribeye steak and Scrabster Monkfish to Shetland mussels, the focus is firmly on the finest Scottish ingredients, and we have forged links with local suppliers to ensure that our produce is fresh, traceable, and delicious.

# STEAKS

All our steaks are dry-aged for 28 days from farms within Scotland; working closely with our local butcher we ensure we have the best prime Scotch beef cuts available at One Square.

| Flat iron 220g                                                                                                    | 20.5                                                                                                                                                                                                                                                                                                                                                                                                                                                                                                                                                                                                                                                                                                                                                                                                                                                                                                                                                                                                                                                                                                                                                                                                                                                                                                                                                                                                                                                                                                                                                                                                                                                                                                                                                                                                                                                                                                                                                                                                                                                                                                                          |
|-------------------------------------------------------------------------------------------------------------------|-------------------------------------------------------------------------------------------------------------------------------------------------------------------------------------------------------------------------------------------------------------------------------------------------------------------------------------------------------------------------------------------------------------------------------------------------------------------------------------------------------------------------------------------------------------------------------------------------------------------------------------------------------------------------------------------------------------------------------------------------------------------------------------------------------------------------------------------------------------------------------------------------------------------------------------------------------------------------------------------------------------------------------------------------------------------------------------------------------------------------------------------------------------------------------------------------------------------------------------------------------------------------------------------------------------------------------------------------------------------------------------------------------------------------------------------------------------------------------------------------------------------------------------------------------------------------------------------------------------------------------------------------------------------------------------------------------------------------------------------------------------------------------------------------------------------------------------------------------------------------------------------------------------------------------------------------------------------------------------------------------------------------------------------------------------------------------------------------------------------------------|
| BREED British Blue FARM Purdie farm of Ayrshire                                                                   |                                                                                                                                                                                                                                                                                                                                                                                                                                                                                                                                                                                                                                                                                                                                                                                                                                                                                                                                                                                                                                                                                                                                                                                                                                                                                                                                                                                                                                                                                                                                                                                                                                                                                                                                                                                                                                                                                                                                                                                                                                                                                                                               |
| Rump cut with the tenderness of a sirloin, best served m                                                          | nedium rare                                                                                                                                                                                                                                                                                                                                                                                                                                                                                                                                                                                                                                                                                                                                                                                                                                                                                                                                                                                                                                                                                                                                                                                                                                                                                                                                                                                                                                                                                                                                                                                                                                                                                                                                                                                                                                                                                                                                                                                                                                                                                                                   |
| Scotch fillet 220g                                                                                                | 34.5                                                                                                                                                                                                                                                                                                                                                                                                                                                                                                                                                                                                                                                                                                                                                                                                                                                                                                                                                                                                                                                                                                                                                                                                                                                                                                                                                                                                                                                                                                                                                                                                                                                                                                                                                                                                                                                                                                                                                                                                                                                                                                                          |
| BREED Charolais FARM Barbour farm of Dumfries Lightly marbled beef, succulent flavour, premium cut                |                                                                                                                                                                                                                                                                                                                                                                                                                                                                                                                                                                                                                                                                                                                                                                                                                                                                                                                                                                                                                                                                                                                                                                                                                                                                                                                                                                                                                                                                                                                                                                                                                                                                                                                                                                                                                                                                                                                                                                                                                                                                                                                               |
| Aged Sirloin 220g                                                                                                 | 27.5                                                                                                                                                                                                                                                                                                                                                                                                                                                                                                                                                                                                                                                                                                                                                                                                                                                                                                                                                                                                                                                                                                                                                                                                                                                                                                                                                                                                                                                                                                                                                                                                                                                                                                                                                                                                                                                                                                                                                                                                                                                                                                                          |
| BREED Luing FARM Fullerton farm of Berwickshire                                                                   |                                                                                                                                                                                                                                                                                                                                                                                                                                                                                                                                                                                                                                                                                                                                                                                                                                                                                                                                                                                                                                                                                                                                                                                                                                                                                                                                                                                                                                                                                                                                                                                                                                                                                                                                                                                                                                                                                                                                                                                                                                                                                                                               |
| Originally from Isle of Luing, exceptionally tender & fla                                                         | voursome                                                                                                                                                                                                                                                                                                                                                                                                                                                                                                                                                                                                                                                                                                                                                                                                                                                                                                                                                                                                                                                                                                                                                                                                                                                                                                                                                                                                                                                                                                                                                                                                                                                                                                                                                                                                                                                                                                                                                                                                                                                                                                                      |
| CHEF'S PREMIUM CUT from Henderson farm of Dumfries                                                                | S                                                                                                                                                                                                                                                                                                                                                                                                                                                                                                                                                                                                                                                                                                                                                                                                                                                                                                                                                                                                                                                                                                                                                                                                                                                                                                                                                                                                                                                                                                                                                                                                                                                                                                                                                                                                                                                                                                                                                                                                                                                                                                                             |
| Campbell's Gold Ribeye 280g                                                                                       | 30.5                                                                                                                                                                                                                                                                                                                                                                                                                                                                                                                                                                                                                                                                                                                                                                                                                                                                                                                                                                                                                                                                                                                                                                                                                                                                                                                                                                                                                                                                                                                                                                                                                                                                                                                                                                                                                                                                                                                                                                                                                                                                                                                          |
| Rich marbling & ribboning of fat running through the 1                                                            | riheve                                                                                                                                                                                                                                                                                                                                                                                                                                                                                                                                                                                                                                                                                                                                                                                                                                                                                                                                                                                                                                                                                                                                                                                                                                                                                                                                                                                                                                                                                                                                                                                                                                                                                                                                                                                                                                                                                                                                                                                                                                                                                                                        |
| that dissolves during cooking maximising flavour                                                                  | посус                                                                                                                                                                                                                                                                                                                                                                                                                                                                                                                                                                                                                                                                                                                                                                                                                                                                                                                                                                                                                                                                                                                                                                                                                                                                                                                                                                                                                                                                                                                                                                                                                                                                                                                                                                                                                                                                                                                                                                                                                                                                                                                         |
|                                                                                                                   |                                                                                                                                                                                                                                                                                                                                                                                                                                                                                                                                                                                                                                                                                                                                                                                                                                                                                                                                                                                                                                                                                                                                                                                                                                                                                                                                                                                                                                                                                                                                                                                                                                                                                                                                                                                                                                                                                                                                                                                                                                                                                                                               |
|                                                                                                                   | 2/3                                                                                                                                                                                                                                                                                                                                                                                                                                                                                                                                                                                                                                                                                                                                                                                                                                                                                                                                                                                                                                                                                                                                                                                                                                                                                                                                                                                                                                                                                                                                                                                                                                                                                                                                                                                                                                                                                                                                                                                                                                                                                                                           |
| All served with smoked vine tomatoes, sautéed field mushrooms,                                                    |                                                                                                                                                                                                                                                                                                                                                                                                                                                                                                                                                                                                                                                                                                                                                                                                                                                                                                                                                                                                                                                                                                                                                                                                                                                                                                                                                                                                                                                                                                                                                                                                                                                                                                                                                                                                                                                                                                                                                                                                                                                                                                                               |
| watercress and your choice of sauce from: peppercorn, red wine,                                                   |                                                                                                                                                                                                                                                                                                                                                                                                                                                                                                                                                                                                                                                                                                                                                                                                                                                                                                                                                                                                                                                                                                                                                                                                                                                                                                                                                                                                                                                                                                                                                                                                                                                                                                                                                                                                                                                                                                                                                                                                                                                                                                                               |
| watercress and your choice of sauce from: peppercorn, red wine,                                                   |                                                                                                                                                                                                                                                                                                                                                                                                                                                                                                                                                                                                                                                                                                                                                                                                                                                                                                                                                                                                                                                                                                                                                                                                                                                                                                                                                                                                                                                                                                                                                                                                                                                                                                                                                                                                                                                                                                                                                                                                                                                                                                                               |
| watercress and your choice of sauce from: peppercorn, red wine,                                                   | Mussels                                                                                                                                                                                                                                                                                                                                                                                                                                                                                                                                                                                                                                                                                                                                                                                                                                                                                                                                                                                                                                                                                                                                                                                                                                                                                                                                                                                                                                                                                                                                                                                                                                                                                                                                                                                                                                                                                                                                                                                                                                                                                                                       |
| watercress and your choice of sauce from: peppercorn, red wine, shallot and bone marrow, béarnaise or sauce Diane | Mussels (Shetland)                                                                                                                                                                                                                                                                                                                                                                                                                                                                                                                                                                                                                                                                                                                                                                                                                                                                                                                                                                                                                                                                                                                                                                                                                                                                                                                                                                                                                                                                                                                                                                                                                                                                                                                                                                                                                                                                                                                                                                                                                                                                                                            |
| watercress and your choice of sauce from: peppercorn, red wine,                                                   | Mussels (Shetland)                                                                                                                                                                                                                                                                                                                                                                                                                                                                                                                                                                                                                                                                                                                                                                                                                                                                                                                                                                                                                                                                                                                                                                                                                                                                                                                                                                                                                                                                                                                                                                                                                                                                                                                                                                                                                                                                                                                                                                                                                                                                                                            |
| watercress and your choice of sauce from: peppercorn, red wine, shallot and bone marrow, béarnaise or sauce Diane | Mussels (Shetland)                                                                                                                                                                                                                                                                                                                                                                                                                                                                                                                                                                                                                                                                                                                                                                                                                                                                                                                                                                                                                                                                                                                                                                                                                                                                                                                                                                                                                                                                                                                                                                                                                                                                                                                                                                                                                                                                                                                                                                                                                                                                                                            |
| watercress and your choice of sauce from: peppercorn, red wine, shallot and bone marrow, béarnaise or sauce Diane | (Shetland)                                                                                                                                                                                                                                                                                                                                                                                                                                                                                                                                                                                                                                                                                                                                                                                                                                                                                                                                                                                                                                                                                                                                                                                                                                                                                                                                                                                                                                                                                                                                                                                                                                                                                                                                                                                                                                                                                                                                                                                                                                                                                                                    |
| watercress and your choice of sauce from: peppercorn, red wine, shallot and bone marrow, béarnaise or sauce Diane | Mussels (Shetland)  Monkfish (Scrabster)                                                                                                                                                                                                                                                                                                                                                                                                                                                                                                                                                                                                                                                                                                                                                                                                                                                                                                                                                                                                                                                                                                                                                                                                                                                                                                                                                                                                                                                                                                                                                                                                                                                                                                                                                                                                                                                                                                                                                                                                                                                                                      |
| watercress and your choice of sauce from: peppercorn, red wine, shallot and bone marrow, béarnaise or sauce Diane | (Shetland) |
| watercress and your choice of sauce from: peppercorn, red wine, shallot and bone marrow, béarnaise or sauce Diane | (Shetland) |
| watercress and your choice of sauce from: peppercorn, red wine, shallot and bone marrow, béarnaise or sauce Diane | (Shetland)  Monkfish (Scrabster)                                                                                                                                                                                                                                                                                                                                                                                                                                                                                                                                                                                                                                                                                                                                                                                                                                                                                                                                                                                                                                                                                                                                                                                                                                                                                                                                                                                                                                                                                                                                                                                                                                                                                                                                                                                                                                                                                                                                                                                                                                                                                              |
| watercress and your choice of sauce from: peppercorn, red wine, shallot and bone marrow, béarnaise or sauce Diane | (Shetland)  Monkfish (Scrabster)  Langoustines                                                                                                                                                                                                                                                                                                                                                                                                                                                                                                                                                                                                                                                                                                                                                                                                                                                                                                                                                                                                                                                                                                                                                                                                                                                                                                                                                                                                                                                                                                                                                                                                                                                                                                                                                                                                                                                                                                                                                                                                                                                                                |
| watercress and your choice of sauce from: peppercorn, red wine, shallot and bone marrow, béarnaise or sauce Diane | (Shetland)  Monkfish (Scrabster)                                                                                                                                                                                                                                                                                                                                                                                                                                                                                                                                                                                                                                                                                                                                                                                                                                                                                                                                                                                                                                                                                                                                                                                                                                                                                                                                                                                                                                                                                                                                                                                                                                                                                                                                                                                                                                                                                                                                                                                                                                                                                              |
| watercress and your choice of sauce from: peppercorn, red wine, shallot and bone marrow, béarnaise or sauce Diane | (Shetland)  Monkfish (Scrabster)  Langoustine: (Peterhead)                                                                                                                                                                                                                                                                                                                                                                                                                                                                                                                                                                                                                                                                                                                                                                                                                                                                                                                                                                                                                                                                                                                                                                                                                                                                                                                                                                                                                                                                                                                                                                                                                                                                                                                                                                                                                                                                                                                                                                                                                                                                    |
|                                                                                                                   | (Shetland)  Monkfish (Scrabster)  Langoustines (Peterhead)                                                                                                                                                                                                                                                                                                                                                                                                                                                                                                                                                                                                                                                                                                                                                                                                                                                                                                                                                                                                                                                                                                                                                                                                                                                                                                                                                                                                                                                                                                                                                                                                                                                                                                                                                                                                                                                                                                                                                                                                                                                                    |
| watercress and your choice of sauce from: peppercorn, red wine, shallot and bone marrow, béarnaise or sauce Diane | (Shetland)  Monkfish (Scrabster)  Langoustine (Peterhead)  Lamb                                                                                                                                                                                                                                                                                                                                                                                                                                                                                                                                                                                                                                                                                                                                                                                                                                                                                                                                                                                                                                                                                                                                                                                                                                                                                                                                                                                                                                                                                                                                                                                                                                                                                                                                                                                                                                                                                                                                                                                                                                                               |

Gnocchi

(One Square)

 ${\red{$7$}}\, {\rm Flat} \,\, {\rm Iron}$ 

(Ayrshire)
Fillet/Ribeye
(Dumfries)

Sirloin

(Berwickshire)